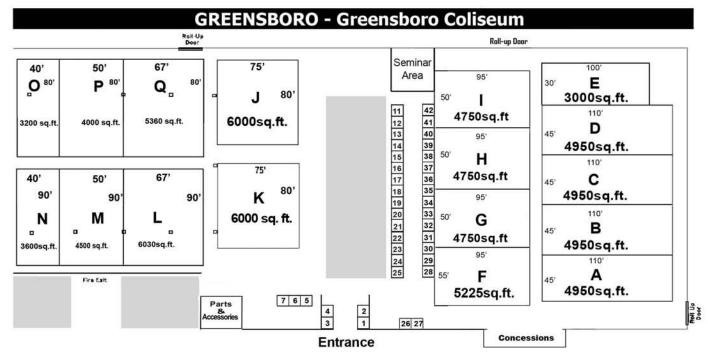

## **Bulk Rates**

Inside: \$1.25 per sq.ft. Outside: \$0.50 per sq.ft.

\*FREE\*

Any Dealer purchasing 6,000 sq.ft. of inside space or more will receive 4,000 sq.ft. of outside space FREE!

## **Booth Rates**

10x10 - \$500 Corner - \$600

| 82'        | 82'        | 82'        | 82'        |
|------------|------------|------------|------------|
| OS-1 80'   | OS-2 80'   | OS-3 80'   | OS-4 8     |
| 6560sq.ft. | 6560sq.ft. | 6560sq.ft. | 6560sq.ft. |
| entrance — |            | AISLE      |            |
| 82'        | 82'        | 82'        | 82'        |
| OS-5 80'   | OS-6 80'   | OS-7 80'   | OS-8 8     |
| 6560sq.ft. | 6560sq.ft. | 6560sq.ft. | 6560sq.ft. |
| entrance — |            | AISLE      |            |
| 82'        | 82'        | 82'        | 82'        |
| OS-9 60'   | OS-10 60'  | OS-11 60'  | OS-12 6    |
| 4920sq.ft. | 4920sq.ft. | 4920sq.ft. | 4920sq.ft. |